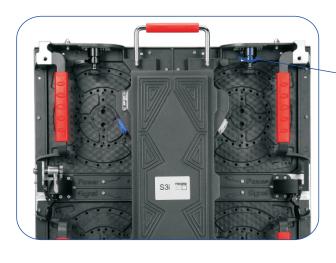

# Series Indoor Rental LED Display





### LIGHT AND THINNER





The magnalium material makes the cabinet 20% lighter than before.

# **CURVE-SHAPED ASSEMBLING OPTIONAL**



Can be shaped into curved screen and 10 degree plus or minus tolerance for both external arc and internal arc.





# **FAST ASSEMBLING**







The side-lock assures the cabinet joint within 8 seconds.

# MISTAKE TRACKING SYSTEM



Visible mistake tracking function.







#### 4"H" PERFORMANCE







High refresh rate

High brightness: 1500nits; High gray scale: 65536 levels; High refresh rate: 1000Hz; High contrast ratio:2000:1.

#### **PARAMETERS**

| Value                       | \$3i           | S6i            |
|-----------------------------|----------------|----------------|
| Pixel pitch                 | 3.91mm         | 6.25mm         |
| Brightness                  | 1200 nits      | 1500 nits      |
| Pixel configuration         | SMD            | SMD            |
| Colours                     | 281 trillion   | 281 trillion   |
| Refreshrate                 | ≥1440          | ≥1440          |
| Pixel matrix per pa