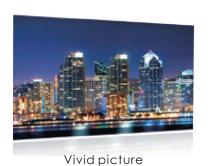

#### 4"H" PERFORMANCE

High refresh rate

High brightness: 1500nits; High gray scale: 65536 levels; High refresh rate: 1000Hz; High contrast ratio:2000:1.