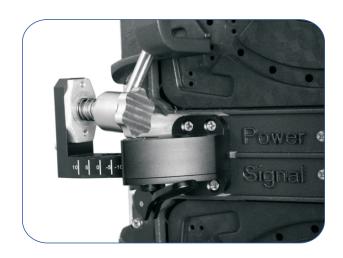

# **FAST ASSEMBLING**

The side-lock assures the cabinet joint within 8 seconds.