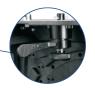

# **FAST ASSEMBLING**

The side-lock assures the cabinet joint within 8 seconds.