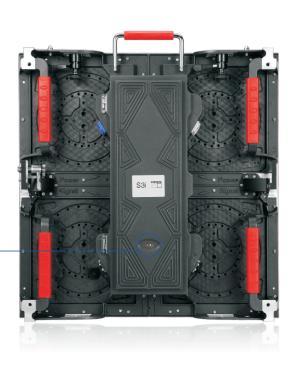

### LIGHT AND THINNER

The magnalium material makes the cabinet 20% lighter than before.

#### **PARAMETERS**

| Value                       | \$3i           | S6i            |
|-----------------------------|----------------|----------------|
| Pixel pitch                 | 3.91mm         | 6.25mm         |
| Brightness                  | 1200 nits      | 1500 nits      |
| Pixel configuration         | SMD            | SMD            |
| Colours                     | 281 trillion   | 281 trillion   |
| Refreshrate                 | ≥1440          | ≥1440          |
| Pixel matrix per panel      | 128X128        | 80X80          |
| Pixel matrix per sq.m       | 65536          | 25600          |
| Viewing angle (H/V)         | 140/140 deg.   | 140/140 deg.   |
| Power consumption (max/avg) | 600/210 W/sq.m | 600/210 W/sq.m |
| IP rate                     | IP40/IP20      | IP40/IP20      |
| Input voltage (AC)          | 110/240        | 110/240        |
| Panel size (L x W x H)      | 500X500X80mm   | 500X500X80mm   |
| Panel weight                | 8.2kgs         | 8.2kgs         |