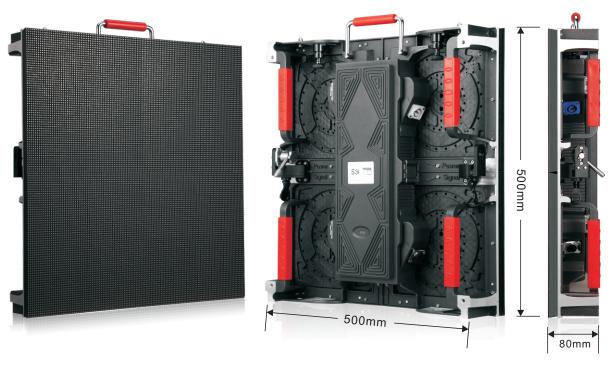

### LIGHT AND THINNER

The magnalium material makes the cabinet 20% lighter than before.

#### **PARAMETERS**

| Value                       | \$3i           | S6i            |
|-----------------------------|----------------|----------------|
| Pixel pitch                 | 3.91mm         | 6.25mm         |
| Brightness                  | 1200 nits      | 1500 nits      |
| Pixel configuration         | SMD            | SMD            |
| Colours                     | 281 trillion   | 281 trillion   |
| Refreshrate                 | ≥1440          | ≥1440          |
| Pixel matrix per panel      | 128X128        | 80X80          |
| Pixel matrix per sq.m       | 65536          | 25600          |
| Viewing angle (H/V)         | 140/140 deg.   | 140/140 deg.   |
| Power consumption (max/avg) | 600/210 W/sq.m | 600/210 W/sq.m |
| IP rate                     | IP40/IP20      | IP40/IP20      |
| Input voltage (AC)          | 110/240        | 110/240        |
| Panel size (L x W x H)      | 500X500X80mm   | 500X500X80mm   |
| Panel weight                | 8.2kgs         | 8.2kgs         |