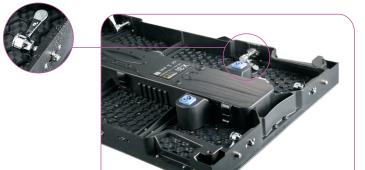

#### **FAST ASSEMBLING**

Cabinet locking system can connect the cabinet without any tools, quick installation within 8 seconds.

www.focono.com -