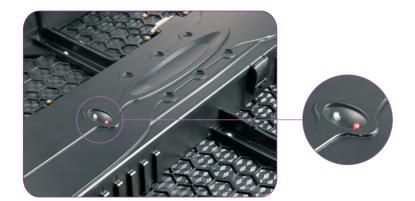

# Series

Indoor Stage / Rental LED Display





#### LIGHT AND THINNER





Easy for installation, cost-effective for transportation.

#### **FAST ASSEMBLING**



Cabinet locking system can connect the cabinet without any tools, quick installation within 8 seconds.



www.focono.com -



### MISTAKE TRACKING SYSTEM



Faster and easier problem shooting.



## **ZERO NOISE DESIGN**







No fan design No noise





#### 4"H" PERFORMANCE



High brightness: 1500nits; High gray scale: 65536 levels;

High refresh rate: 1440Hz; High contrast ratio: 2000:1.

#### **PARAMETERS**

| Value                       | X3i            | X6i            |
|-----------------------------|----------------|----------------|
| Pixel pitch                 | 3.91mm         | 6.25mm         |
| Brightness                  | 1100 nits      | 1500 nits      |
| Pixel configuration         | SMD            | SMD            |
| Colours                     | 281 trillion   | 281 trillion   |
| Refresh rate                | ≥1440          | ≥1440          |
| Pixel matrix per panel      | 128X256        | 80X160         |
| Pixel matrix per sq.m       | 65536          |