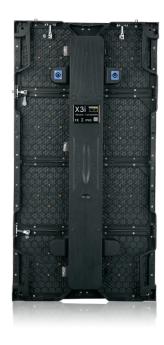

# Series

Indoor Stage / Rental LED Display

#### **FAST ASSEMBLING**

Cabinet locking system can connect the cabinet without any tools, quick installation within 8 seconds.

www.focono.com -