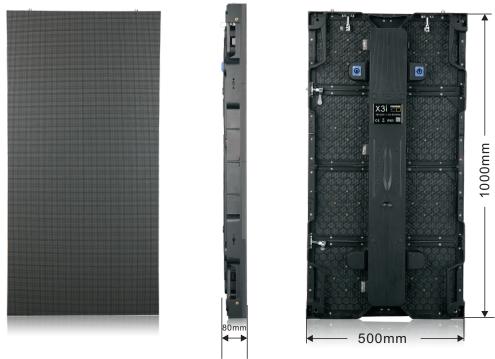

#### LIGHT AND THINNER

Easy for installation, cost-effective for transportation.

#### **PARAMETERS**

| Value                       | X3i            | X6i            |
|-----------------------------|----------------|----------------|
| Pixel pitch                 | 3.91mm         | 6.25mm         |
| Brightness                  | 1100 nits      | 1500 nits      |
| Pixel configuration         | SMD            | SMD            |
| Colours                     | 281 trillion   | 281 trillion   |
| Refresh rate                | ≥1440          | ≥1440          |
| Pixel matrix per panel      | 128X256        | 80X160         |
| Pixel matrix per sq.m       | 65536          | 25600          |
| Viewing angle ( H/V)        | 140/140 deg.   | 140/140 deg.   |
| Power consumption (max/avg) | 600/210 W/sq.m | 600/210 W/sq.m |
| IP rate                     | IP40/IP20      | IP40/IP20      |
| Input voltage (AC)          | 110/240        | 110/240        |
| Panel size (L x W x H)      | 500X1000X80mm  | 500X1000X80mm  |
| Panel weight                | 11kgs          | 11kgs          |