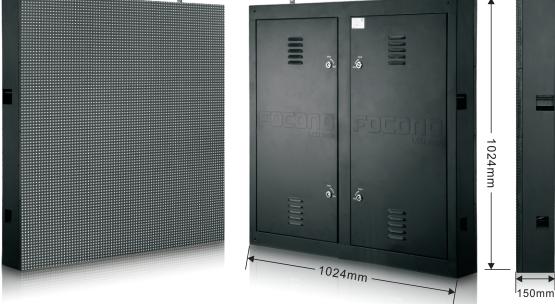

## PARAMETERS

| Value                       | N5             | N20             |
|-----------------------------|----------------|-----------------|
| Pixel pitch                 | 5mm            | 20mm            |
| Brightness                  | 5000 nits      | 6000 nits       |
| Pixel configuration         | SMD            | DIP             |
| Colours                     | 281 trillion   | 281 trillion    |
| Refreshrate                 | ≥1920          | ≥3600           |
| Pixel matrix per panel      | 192X192        | 64X64           |
| Pixel matrix per sq.m       | 40000          | 2500            |
| Viewing angle ( H/V)        | 140/140 deg.   | 120/60 deg.     |
| Power consumption (max/avg) | 970/330 W/sq.m | 470/160 W/sq.m  |
| IP rate                     | IP65/IP43      | IP65/IP43       |
| Input voltage (AC)          | 110/240        | 110/240         |
| Panel size(L x W x H)       | 960X960X150mm  | 1280X1280X150mm |
| Panel weight                | 49kgs          | 71kgs           |