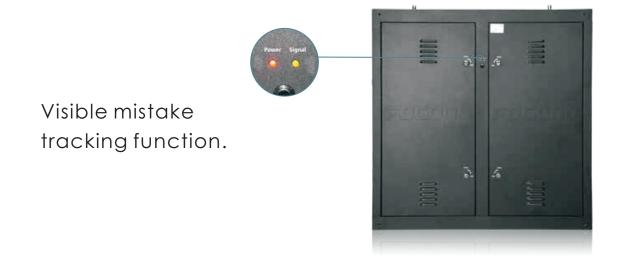

Outdoor Commercial LED Display





FOCONO



Derease the transporation and labor cost.









Inside power cable connection change from screw fixture to plug and play; Only require 1/5 installation time of traditional cabinets.



N series power supply



Traditional power supply





Ip65 waterproof, meet the outdoor installation requirements.









Save 15% energy

Average power consumption 200w/sqm only; Save 0.2 KWH per sqm by each hour.

## PARAMETERS

| Value                       | N5             | N20             |
|-----------------------------|----------------|-----------------|
| Pixel pitch                 | 5mm            | 20mm            |
| Brightness                  | 5000 nits      | 6000 nits       |
| Pixel configuration         | SMD            | DIP             |
| Colours                     | 281 trillion   | 281 trillion    |
| Refreshrate