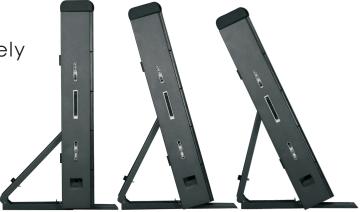

# ADJUSTABLE CABINET ANGLE

Cabinet angle adjusted freely 60 ~ 90 degrees; Enhance viewers' visual enjoyment.