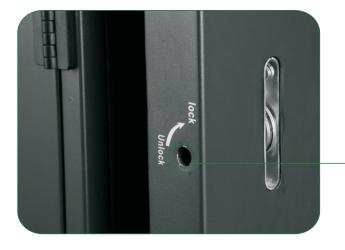

Sport LED Display





Save the package cost per thinner cabinet.

2048mm







# FAST ASSEMBLING





The side-lock assures the cabinet joint within 8 seconds.



# ADJUSTABLE CABINET ANGLE



Cabinet angle adjusted freely 60 ~ 90 degrees; Enhance viewers' visual enjoyment.





### **MISTAKE TRACKING SYSTEM**





Visible mistake tracking function.

PWR DATA

TES





24/7 days non-stop operation; Power back-up for emergency malfunction; Electric shock protection.

www.focono.com -



#### **281 TRILLION COLORS**



Brightness: 6000nits; Gray scale: 65536 levels; High refresh rate: 2000Hz.

#### PARAMETERS

| Value                       | Q10             | Q12             | Q16             |
|-----------------------------|-----------------|-----------------|-----------------|
| Pixel pitch                 | 10.67mm         | 12.8mm          | 16mm            |
| Brightness