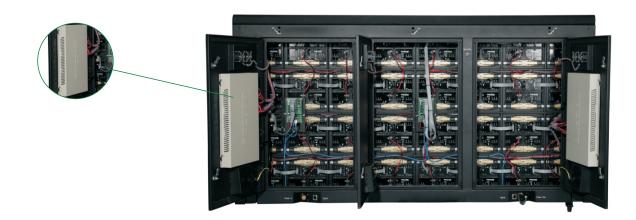

### **MISTAKE TRACKING SYSTEM**

Visible mistake tracking function.

PWR DATA

TES

24/7 days non-stop operation; Power back-up for emergency malfunction; Electric shock protection.

www.focono.com -