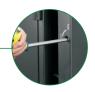

Sport LED Display





Save the package cost per thinner cabinet.

2048mm







# FAST ASSEMBLING





The side-lock assures the cabinet joint within 8 seconds.



# ADJUSTABLE CABINET ANGLE



Cabinet angle adjusted freely 60 ~ 90 degrees; Enhance viewers' visual enjoyment.





### **MISTAKE TRACKING SYSTEM**





Visible mistake tracking function.

PWR DATA

TES





24/7 days non-stop operation; Power back-up for emergency malfunction; Electric shock protection.

www.focono.com -



#### **281 TRILLION COLORS**



Brightness: 6000nits; Gray scale: 65536 levels; High refresh rate: 2000Hz.

#### PARAMETERS

| Value                       | Q10             | Q12             | Q16             |
|-----------------------------|-----------------|-----------------|-----------------|
| Pixel pitch                 | 10.67mm         | 12.8mm          | 16mm            |
| Brightness                  | 5500 nits       | 5500 nits       | 5500 nits       |
|