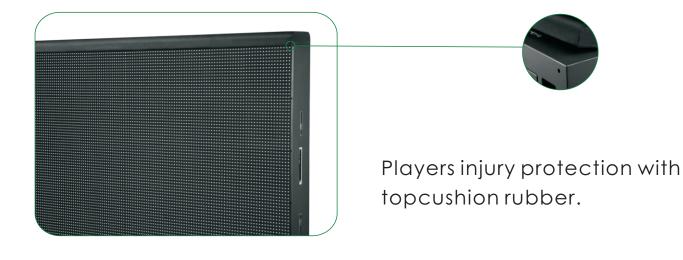

Sport LED Display





Save the package cost per thinner cabinet.

2048mm







# FAST ASSEMBLING





The side-lock assures the cabinet joint within 8 seconds.



# ADJUSTABLE CABINET ANGLE



Cabinet angle adjusted freely 60 ~ 90 degrees; Enhance viewers' visual enjoyment.





### **MISTAKE TRACKING SYSTEM**





Visible mistake tracking function.

PWR DATA

TES





24/7 days non-stop operation; Power back-up for emergency malfunction; Electric shock protection.

www.focono.com -



#### **281 TRILLION COLORS**



Brightness: 6000nits; Gray scale: 65536 levels; High refresh rate: 2000Hz.

#### PARAMETERS

| Value                       | Q10             | Q12             | Q16             |
|-----------------------------|-----------------|-----------------|-----------------|
| Pixel pitch                 | 10.67mm         | 12.8mm          | 16mm            |
|