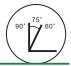

# ADJUSTABLE CABINET ANGLE

Cabinet angle adjusted freely 60 ~ 90 degrees; Enhance viewers' visual enjoyment.