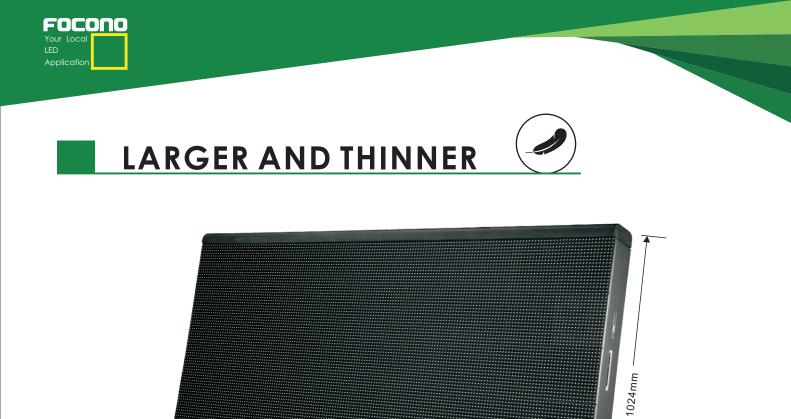

Sport LED Display





Save the package cost per thinner cabinet.

2048mm







# FAST ASSEMBLING





The side-lock assures the cabinet joint within 8 seconds.



# ADJUSTABLE CABINET ANGLE



Cabinet angle adjusted freely 60 ~ 90 degrees; Enhance viewers' visual enjoyment.





### **MISTAKE TRACKING SYSTEM**





Visible mistake tracking function.

PWR DATA

TES





24/7 days non-stop operation; Power back-up for emergency malfunction; Electric shock protection.

www.focono.com -



#### **281 TRILLION COLORS**



Brightness: 6000nits; Gray scale: 65536 levels; High refresh rate: 2000Hz.

#### PARAMETERS

| Value                       | Q10             | Q12             | Q16             |
|-----------------------------|-----------------|-----------------|-----------------|
| Pixel pitch                 |